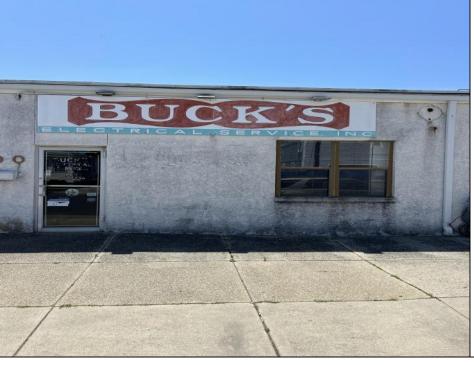

## **COMMENTS**

Attention investors! This commercial property is 100\'x150\' (Survey available upon request). With a little creativity, this property can receive additional commercial spaces along New Jersey and 7th Avenue as there is already a leased space on the corner. Buyer must investigate their due diligence at North Wildwood zoning office for development information.