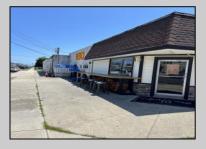

## **COMMENTS**

Attention investors! This commercial property is 100\'x150\' (Survey available upon request). With a little creativity, this property can receive additional commercial spaces along New Jersey and 7th Avenue as there is already a leased space on the corner. Buyer must investigate their due diligence at North Wildwood zoning office for development information.

| PROPERTY DETAILS |                  |               |                    |
|------------------|------------------|---------------|--------------------|
| Exterior         | OutsideFeatures  | ParkingGarage | OtherRooms         |
| Block            | Storage Building | 1 To 5 Spaces | Office Space Avail |
|                  | Truck Door       | Paved         | Utility Room       |
|                  | Sign             |               |                    |