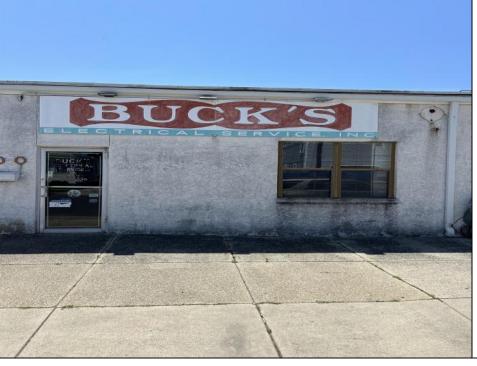

## **COMMENTS**

Attention investors! This commercial property is 100\'x150\' (Survey available upon request). With a little creativity, this property can receive additional commercial spaces along New Jersey and 7th Avenue as there is already a leased space on the corner. Buyer must investigate their due diligence at North Wildwood zoning office for development information.