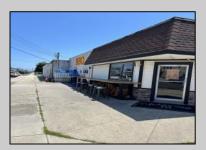

## **COMMENTS**

Attention investors! This commercial property is 100\'x150\' (Survey available upon request). With a little creativity, this property can receive additional commercial spaces along New Jersey and 7th Avenue as there is already a leased space on the corner. Buyer must investigate their due diligence at North Wildwood zoning office for development information.

| PROPERTY DETAILS |                    |               |                    |
|------------------|--------------------|---------------|--------------------|
| Exterior         | OutsideFeatures    | ParkingGarage | OtherRooms         |
| Block            | Storage Building   | 1 To 5 Spaces | Office Space Avail |
|                  | Truck Door<br>Sign | Paved         | Utility Room       |