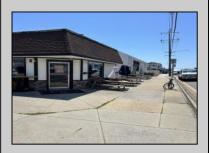

## **COMMENTS**

Attention investors! This commercial property is 100\'x150\' (Survey available upon request). With a little creativity, this property can receive additional commercial spaces along New Jersey and 7th Avenue as there is already a leased space on the corner. Buyer must investigate their due diligence at North Wildwood zoning office for development information.

| PROPERTY DETAILS |                  |               |                    |
|------------------|------------------|---------------|--------------------|
| Exterior         | OutsideFeatures  | ParkingGarage | OtherRooms         |
| Block            | Storage Building | 1 To 5 Spaces | Office Space Avail |
|                  | Truck Door       | Paved         | Utility Room       |
|                  | Sign             |               |                    |