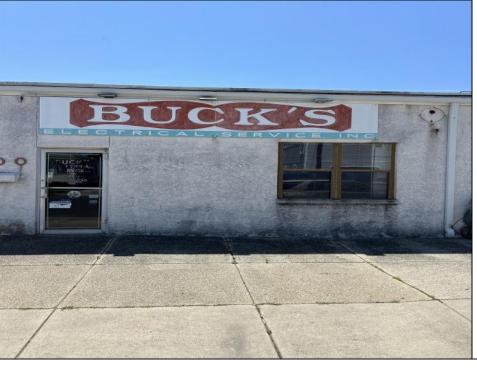

## **COMMENTS**

Attention investors! This commercial property is 100\'x150\' (Survey available upon request). With a little creativity, this property can receive additional commercial spaces along New Jersey and 7th Avenue as there is already a leased space on the corner. Buyer must investigate their due diligence at North Wildwood zoning office for development information.

| PROPERTY DETAILS |                  |               |                    |
|------------------|------------------|---------------|--------------------|
| Exterior         | OutsideFeatures  | ParkingGarage | OtherRooms         |
| Block            | Storage Building | 1 To 5 Spaces | Office Space Avail |
|                  | Truck Door       | Paved         | Utility Room       |
|                  | Sign             |               |                    |