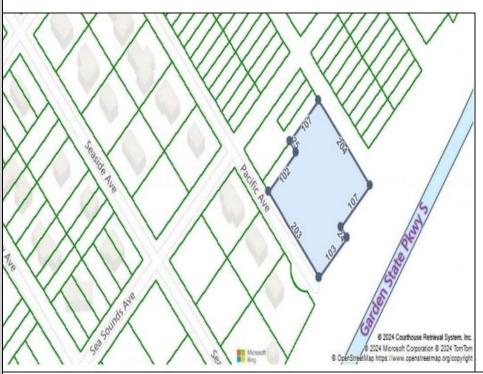

Berger Realty, Inc. 3160 Asbury Avenue Ocean City, NJ 08226 1-877-237-4371 / 609-399-0076 ☑ info@bergerrealty.com





209 Pacific Marmora, NJ 08223

Asking \$169,900.00







## **COMMENTS**

Seize the opportunity to own a prime vacant lot in Marmora. Situated at the end of a quiet street, just minutes from Ocean City. Enjoy the tranquil surroundings and tight-knit community atmosphere of Upper Township, with easy access from Route 9 to the Garden State Parkway, and all the Shore Points. This location is close tolocal amenities and provides easy commuting. Upper Township School District and Ocean City High School. Buyer is responsible to obtain all permits, certifications and approvals needed to build.

## PROPERTY DETAILS