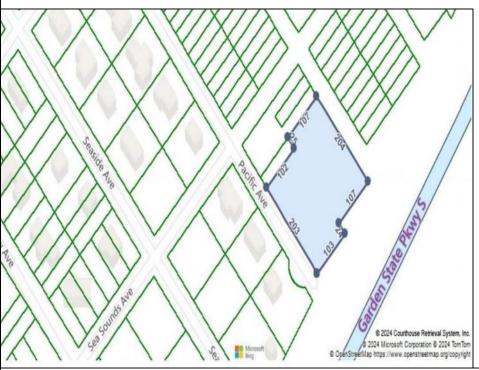

Berger Realty, Inc. 3160 Asbury Avenue Ocean City, NJ 08226 1-877-237-4371 / 609-399-0076 ☑ info@bergerrealty.com

209 Pacific Marmora, NJ 08223

Asking \$169,900.00

## **COMMENTS**

Seize the opportunity to own a prime vacant lot in Marmora. Situated at the end of a quiet street, just minutes from Ocean City. Enjoy the tranquil surroundings and tight-knit community atmosphere of Upper Township, with easy access from Route 9 to the Garden State Parkway, and all the Shore Points. This location is close tolocal amenities and provides easy commuting. Upper Township School District and Ocean City High School. Buyer is responsible to obtain all permits, certifications and approvals needed to build.