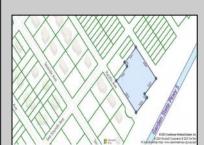

## COMMENTS

Seize the opportunity to own a prime vacant lot in Marmora. Situated at the end of a quiet street, just minutes from Ocean City. Enjoy the tranquil surroundings andtight-knit community atmosphere of Upper Township, with easy access from Route 9 to the Garden State Parkway, and all the Shore Points. This location is close tolocal amenities and provides easy commuting. Upper Township School District and Ocean City High School. Buyer is responsible to obtain all permits, certificationsand approvals needed to build.