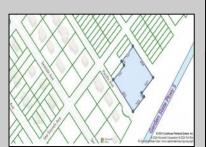

## COMMENTS

Seize the opportunity to own a prime vacant lot in Marmora. Situated at the end of a quiet street, just minutes from Ocean City. Enjoy the tranquil surroundings and tight-knit community atmosphere of Upper Township, with easy access from Route 9 to the Garden State Parkway, and all the Shore Points. This location is close tolocal amenities and provides easy commuting. Upper Township School District and Ocean City High School. Buyer is responsible to obtain all permits, certifications and approvals needed to build.