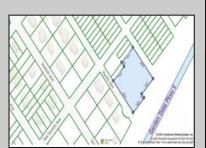

## **COMMENTS**

Seize the opportunity to own a prime vacant lot in Marmora. Situated at the end of a quiet street, just minutes from Ocean City. Enjoy the tranquil surroundings and tight-knit community atmosphere of Upper Township, with easy access from Route 9 to the Garden State Parkway, and all the Shore Points. This location is close tolocal amenities and provides easy commuting. Upper Township School District and Ocean City High School. Buyer is responsible to obtain all permits, certifications and approvals needed to build.