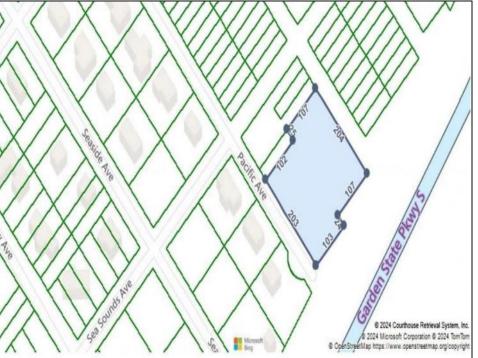

## **COMMENTS**

Seize the opportunity to own a prime vacant lot in Marmora. Situated at the end of a quiet street, just minutes from Ocean City. Enjoy the tranquil surroundings and tight-knit community atmosphere of Upper Township, with easy access from Route 9 to the Garden State Parkway, and all the Shore Points. This location is close tolocal amenities and provides easy commuting. Upper Township School District and Ocean City High School. Buyer is responsible to obtain all permits, certifications and approvals needed to build.