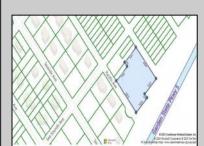

## COMMENTS

Seize the opportunity to own a prime vacant lot in Marmora. Situated at the end of a quiet street, just minutes from Ocean City. Enjoy the tranquil surroundings andtight-knit community atmosphere of Upper Township, with easy access from Route 9 to the Garden State Parkway, and all the Shore Points. This location is close tolocal amenities and provides easy commuting. Upper Township School District and Ocean City High School. Buyer is responsible to obtain all permits, certificationsand approvals needed to build.