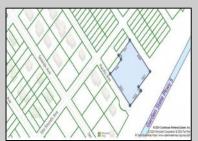

## COMMENTS

Seize the opportunity to own a prime vacant lot in Marmora. Situated at the end of a quiet street, just minutes from Ocean City. Enjoy the tranquil surroundings and tight-knit community atmosphere of Upper Township, with easy access from Route 9 to the Garden State Parkway, and all the Shore Points. This location is close tolocal amenities and provides easy commuting. Upper Township School District and Ocean City High School. Buyer is responsible to obtain all permits, certifications and approvals needed to build.