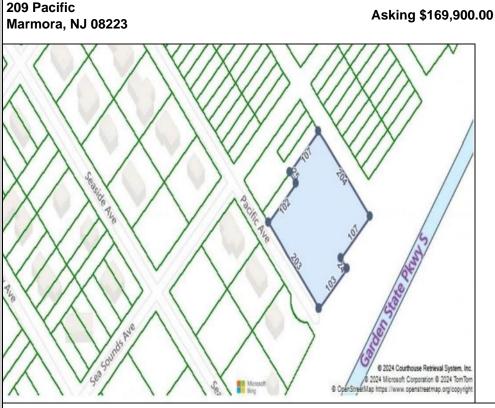

## COMMENTS

Seize the opportunity to own a prime vacant lot in Marmora. Situated at the end of a quiet street, just minutes from Ocean City. Enjoy the tranquil surroundings andtight-knit community atmosphere of Upper Township, with easy access from Route 9 to the Garden State Parkway, and all the Shore Points. This location is close tolocal amenities and provides easy commuting. Upper Township School District and Ocean City High School. Buyer is responsible to obtain all permits, certificationsand approvals needed to build.

## PROPERTY DETAILS

Ask for Marki Lyn Warlow Berger Realty Inc 3160 Asbury Avenue, Ocean City Call: 609-399-0076 Email to: mlw@bergerrealty.com