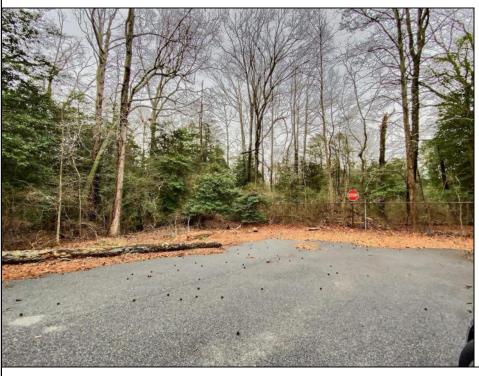

## COMMENTS

Seize the opportunity to own a prime vacant lot in Marmora. Situated at the end of a quiet street, just minutes from Ocean City. Enjoy the tranquil surroundings andtight-knit community atmosphere of Upper Township, with easy access from Route 9 to the Garden State Parkway, and all the Shore Points. This location is close tolocal amenities and provides easy commuting. Upper Township School District and Ocean City High School. Buyer is responsible to obtain all permits, certificationsand approvals needed to build.