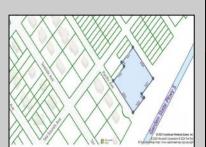

## COMMENTS

Seize the opportunity to own a prime vacant lot in Marmora. Situated at the end of a quiet street, just minutes from Ocean City. Enjoy the tranquil surroundings and tight-knit community atmosphere of Upper Township, with easy access from Route 9 to the Garden State Parkway, and all the Shore Points. This location is close tolocal amenities and provides easy commuting. Upper Township School District and Ocean City High School. Buyer is responsible to obtain all permits, certifications and approvals needed to build.