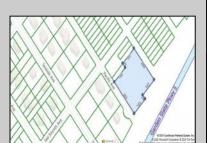

## COMMENTS

Seize the opportunity to own a prime vacant lot in Marmora. Situated at the end of a quiet street, just minutes from Ocean City. Enjoy the tranquil surroundings and tight-knit community atmosphere of Upper Township, with easy access from Route 9 to the Garden State Parkway, and all the Shore Points. This location is close tolocal amenities and provides easy commuting. Upper Township School District and Ocean City High School. Buyer is responsible to obtain all permits, certifications and approvals needed to build.