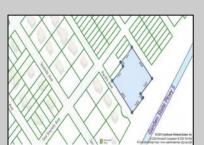

## COMMENTS

Seize the opportunity to own a prime vacant lot in Marmora. Situated at the end of a quiet street, just minutes from Ocean City. Enjoy the tranquil surroundings and tight-knit community atmosphere of Upper Township, with easy access from Route 9 to the Garden State Parkway, and all the Shore Points. This location is close tolocal amenities and provides easy commuting. Upper Township School District and Ocean City High School. Buyer is responsible to obtain all permits, certifications and approvals needed to build.