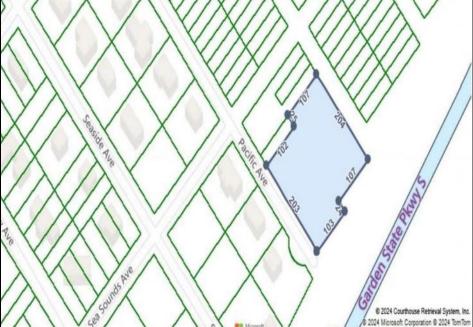

Berger Realty, Inc 1330 Bay Avenue Ocean City, NJ 08226 609-391-1330/609-391-1300

info@bergerrealty.com

209 Pacific Marmora, NJ 08223

Asking \$169,900.00

Map https://www.openstreetmap.org/copyrigh

## **COMMENTS**

Seize the opportunity to own a prime vacant lot in Marmora. Situated at the end of a quiet street, just minutes from Ocean City. Enjoy the tranquil surroundings and tight-knit community atmosphere of Upper Township, with easy access from Route 9 to the Garden State Parkway, and all the Shore Points. This location is close tolocal amenities and provides easy commuting. Upper Township School District and Ocean City High School. Buyer is responsible to obtain all permits, certifications and approvals needed to build.