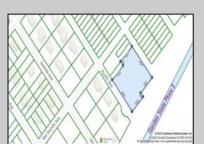

## COMMENTS

Seize the opportunity to own a prime vacant lot in Marmora. Situated at the end of a quiet street, just minutes from Ocean City. Enjoy the tranquil surroundings and tight-knit community atmosphere of Upper Township, with easy access from Route 9 to the Garden State Parkway, and all the Shore Points. This location is close tolocal amenities and provides easy commuting. Upper Township School District and Ocean City High School. Buyer is responsible to obtain all permits, certifications and approvals needed to build.