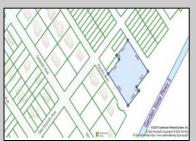

## **COMMENTS**

Seize the opportunity to own a prime vacant lot in Marmora. Situated at the end of a quiet street, just minutes from Ocean City. Enjoy the tranquil surroundings and tight-knit community atmosphere of Upper Township, with easy access from Route 9 to the Garden State Parkway, and all the Shore Points. This location is close tolocal amenities and provides easy commuting. Upper Township School District and Ocean City High School. Buyer is responsible to obtain all permits, certifications and approvals needed to build.