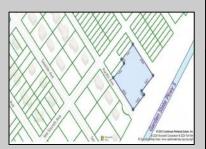

## **COMMENTS**

Seize the opportunity to own a prime vacant lot in Marmora. Situated at the end of a quiet street, just minutes from Ocean City. Enjoy the tranquil surroundings and tight-knit community atmosphere of Upper Township, with easy access from Route 9 to the Garden State Parkway, and all the Shore Points. This location is close tolocal amenities and provides easy commuting. Upper Township School District and Ocean City High School. Buyer is responsible to obtain all permits, certifications and approvals needed to build.