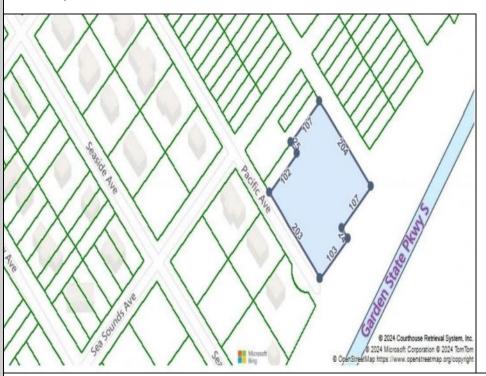

Berger Realty, Inc. 3160 Asbury Avenue Ocean City, NJ 08226 1-877-237-4371 / 609-399-0076 ☑ info@bergerrealty.com

209 Pacific Marmora, NJ 08223

Asking \$169,900.00

## **COMMENTS**

Seize the opportunity to own a prime vacant lot in Marmora. Situated at the end of a quiet street, just minutes from Ocean City. Enjoy the tranquil surroundings and tight-knit community atmosphere of Upper Township, with easy access from Route 9 to the Garden State Parkway, and all the Shore Points. This location is close tolocal amenities and provides easy commuting. Upper Township School District and Ocean City High School. Buyer is responsible to obtain all permits, certifications and approvals needed to build.