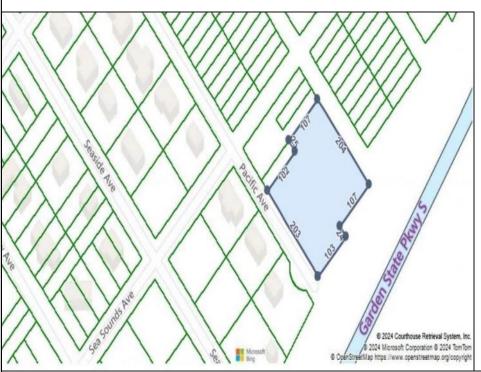

Berger Realty, Inc.
3160 Asbury Avenue
Ocean City, NJ 08226
1-877-237-4371/609-399-0076
info@bergerrealty.com

209 Pacific Marmora, NJ 08223

Asking \$169,900.00

## **COMMENTS**

Seize the opportunity to own a prime vacant lot in Marmora. Situated at the end of a quiet street, just minutes from Ocean City. Enjoy the tranquil surroundings and tight-knit community atmosphere of Upper Township, with easy access from Route 9 to the Garden State Parkway, and all the Shore Points. This location is close tolocal amenities and provides easy commuting. Upper Township School District and Ocean City High School. Buyer is responsible to obtain all permits, certifications and approvals needed to build.