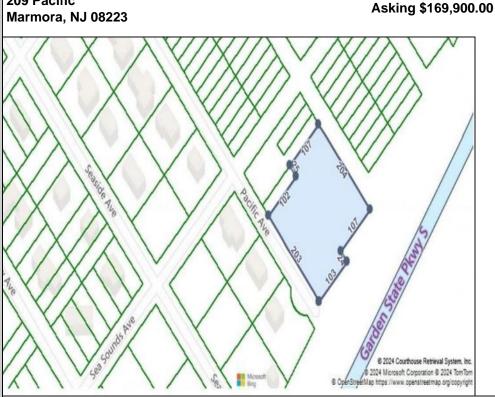

209 Pacific

Berger Realty, Inc 1330 Bay Avenue Ocean City, NJ 08226 609-391-1330/609-391-1300 info@bergerrealty.com

## COMMENTS

Seize the opportunity to own a prime vacant lot in Marmora. Situated at the end of a quiet street, just minutes from Ocean City. Enjoy the tranquil surroundings andtight-knit community atmosphere of Upper Township, with easy access from Route 9 to the Garden State Parkway, and all the Shore Points. This location is close tolocal amenities and provides easy commuting. Upper Township School District and Ocean City High School. Buyer is responsible to obtain all permits, certificationsand approvals needed to build.

## PROPERTY DETAILS

Ask for Faith Camp-ODonnell Berger Realty Inc 1330 Bay Avenue, Ocean City Call: 609-391-1330 Email to: fco@bergerrealty.com