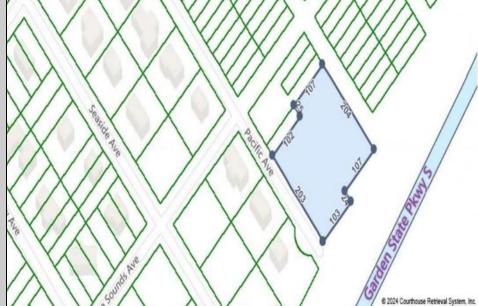

## **COMMENTS**

Seize the opportunity to own a prime vacant lot in Marmora. Situated at the end of a quiet street, just minutes from Ocean City. Enjoy the tranquil surroundings and tight-knit community atmosphere of Upper Township, with easy access from Route 9 to the Garden State Parkway, and all the Shore Points. This location is close tolocal amenities and provides easy commuting. Upper Township School District and Ocean City High School. Buyer is responsible to obtain all permits, certifications and approvals needed to build.