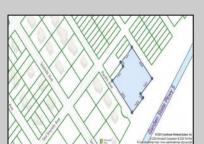

## COMMENTS

Seize the opportunity to own a prime vacant lot in Marmora. Situated at the end of a quiet street, just minutes from Ocean City. Enjoy the tranquil surroundings and tight-knit community atmosphere of Upper Township, with easy access from Route 9 to the Garden State Parkway, and all the Shore Points. This location is close tolocal amenities and provides easy commuting. Upper Township School District and Ocean City High School. Buyer is responsible to obtain all permits, certifications and approvals needed to build.