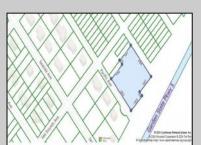

## **COMMENTS**

Seize the opportunity to own a prime vacant lot in Marmora. Situated at the end of a quiet street, just minutes from Ocean City. Enjoy the tranquil surroundings and tight-knit community atmosphere of Upper Township, with easy access from Route 9 to the Garden State Parkway, and all the Shore Points. This location is close tolocal amenities and provides easy commuting. Upper Township School District and Ocean City High School. Buyer is responsible to obtain all permits, certifications and approvals needed to build.