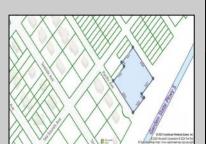

## COMMENTS

Seize the opportunity to own a prime vacant lot in Marmora. Situated at the end of a quiet street, just minutes from Ocean City. Enjoy the tranquil surroundings and tight-knit community atmosphere of Upper Township, with easy access from Route 9 to the Garden State Parkway, and all the Shore Points. This location is close tolocal amenities and provides easy commuting. Upper Township School District and Ocean City High School. Buyer is responsible to obtain all permits, certifications and approvals needed to build.