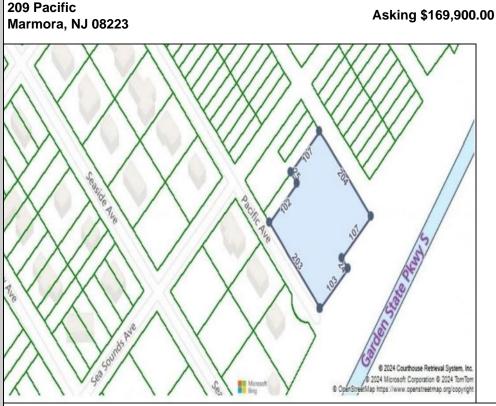

## COMMENTS

Seize the opportunity to own a prime vacant lot in Marmora. Situated at the end of a quiet street, just minutes from Ocean City. Enjoy the tranquil surroundings andtight-knit community atmosphere of Upper Township, with easy access from Route 9 to the Garden State Parkway, and all the Shore Points. This location is close tolocal amenities and provides easy commuting. Upper Township School District and Ocean City High School. Buyer is responsible to obtain all permits, certificationsand approvals needed to build.

## PROPERTY DETAILS

Ask for David Collins Berger Realty Inc 3160 Asbury Avenue, Ocean City Call: 609-399-0076 Email to: dac@bergerrealty.com