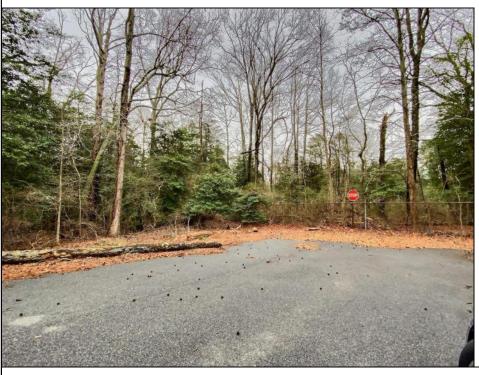

## COMMENTS

Seize the opportunity to own a prime vacant lot in Marmora. Situated at the end of a quiet street, just minutes from Ocean City. Enjoy the tranquil surroundings andtight-knit community atmosphere of Upper Township, with easy access from Route 9 to the Garden State Parkway, and all the Shore Points. This location is close tolocal amenities and provides easy commuting. Upper Township School District and Ocean City High School. Buyer is responsible to obtain all permits, certificationsand approvals needed to build.