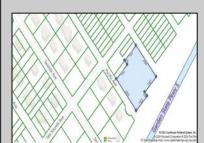

## COMMENTS

Seize the opportunity to own a prime vacant lot in Marmora. Situated at the end of a quiet street, just minutes from Ocean City. Enjoy the tranquil surroundings andtight-knit community atmosphere of Upper Township, with easy access from Route 9 to the Garden State Parkway, and all the Shore Points. This location is close tolocal amenities and provides easy commuting. Upper Township School District and Ocean City High School. Buyer is responsible to obtain all permits, certificationsand approvals needed to build.