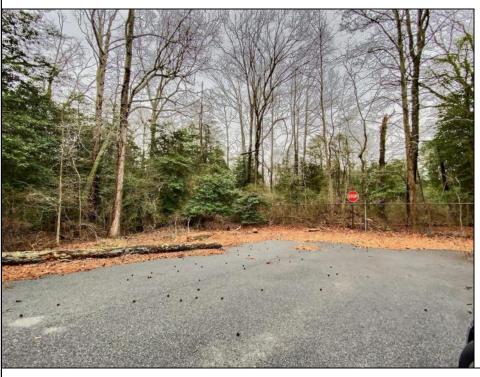

## COMMENTS

Seize the opportunity to own a prime vacant lot in Marmora. Situated at the end of a quiet street, just minutes from Ocean City. Enjoy the tranquil surroundings andtight-knit community atmosphere of Upper Township, with easy access from Route 9 to the Garden State Parkway, and all the Shore Points. This location is close tolocal amenities and provides easy commuting. Upper Township School District and Ocean City High School. Buyer is responsible to obtain all permits, certificationsand approvals needed to build.