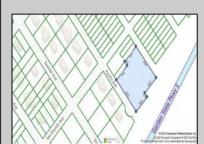

## COMMENTS

Seize the opportunity to own a prime vacant lot in Marmora. Situated at the end of a quiet street, just minutes from Ocean City. Enjoy the tranquil surroundings andtight-knit community atmosphere of Upper Township, with easy access from Route 9 to the Garden State Parkway, and all the Shore Points. This location is close tolocal amenities and provides easy commuting. Upper Township School District and Ocean City High School. Buyer is responsible to obtain all permits, certificationsand approvals needed to build.