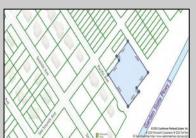

## COMMENTS

Seize the opportunity to own a prime vacant lot in Marmora. Situated at the end of a quiet street, just minutes from Ocean City. Enjoy the tranquil surroundings and tight-knit community atmosphere of Upper Township, with easy access from Route 9 to the Garden State Parkway, and all the Shore Points. This location is close tolocal amenities and provides easy commuting. Upper Township School District and Ocean City High School. Buyer is responsible to obtain all permits, certifications and approvals needed to build.