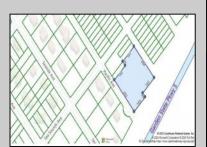

## **COMMENTS**

Seize the opportunity to own a prime vacant lot in Marmora. Situated at the end of a quiet street, just minutes from Ocean City. Enjoy the tranquil surroundings and tight-knit community atmosphere of Upper Township, with easy access from Route 9 to the Garden State Parkway, and all the Shore Points. This location is close tolocal amenities and provides easy commuting. Upper Township School District and Ocean City High School. Buyer is responsible to obtain all permits, certifications and approvals needed to build.