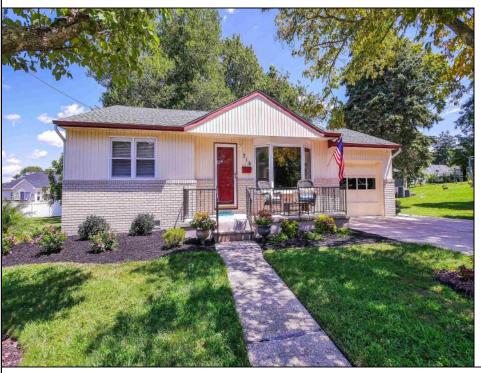

## **COMMENTS**

Very well maintained 4BD 2BA rancher located close to the bike path and Blue Ribbon Schools. The seller has lived in the home for more than 30 years. There is a nice sized living room, EIK, and a large laundry room. There are 3 BD's and 1 FULL BATH to one side of the house and a 4th BD and FULL BATH by itself for added privacy. This could be the perfect set up for extended family, an in-law suite or playroom. There is electric heat and an AC window unit in this location. Recent updates include a new roof and a HWH installed in Sept. 2020. Outside features include a front porch, oversized deck in the back and a shed. One BD is currently used as an office, the seller does work from home and will try to leave during the showing, but this may not always be possible. This could be a great second home or someone looking to retire, who doesn't want to live in an active 55+ community. The home is less than 15 minutes to the Jersey shore and boardwalk. Close to shopping and fine dining. Though the house is in good condition the seller is selling it "AS IS". The buyer will be responsible for any and all inspections and certifications. All showings to be scheduled through Showing Time.

## **PROPERTY DETAILS**

Exterior OutsideFeatures ParkingGarage Shingle Deck Concrete Driveway Vinyl Porch Sidewalks

Ceiling Fan

Ask for Veronica "Ronni" Vetro Appliances included Inc Basement Washer Crawl Space Dryer III Crawl Space October City Dis Ralls 609-399-0076 Distronalil to: vrv@bergerrealty.com Stove Natural Gas