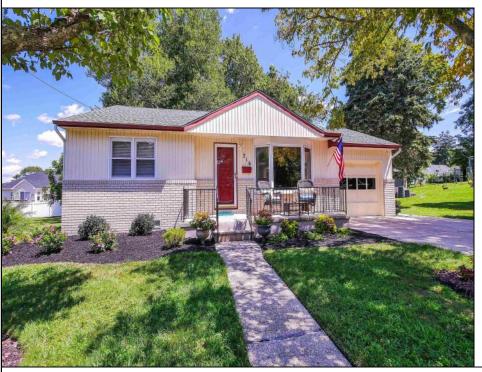

## **COMMENTS**

Very well maintained 4BD 2BA rancher located close to the bike path and Blue Ribbon Schools. The seller has lived in the home for more than 30 years. There is a nice sized living room, EIK, and a large laundry room. There are 3 BD's and 1 FULL BATH to one side of the house and a 4th BD and FULL BATH by itself for added privacy. This could be the perfect set up for extended family, an in-law suite or playroom. There is electric heat and an AC window unit in this location. Recent updates include a new roof and a HWH installed in Sept. 2020. Outside features include a front porch, oversized deck in the back and a shed. One BD is currently used as an office, the seller does work from home and will try to leave during the showing, but this may not always be possible. This could be a great second home or someone looking to retire, who doesn't want to live in an active 55+ community. The home is less than 15 minutes to the Jersey shore and boardwalk. Close to shopping and fine dining. Though the house is in good condition the seller is selling it "AS IS". The buyer will be responsible for any and all inspections and certifications. All showings to be scheduled through Showing Time.