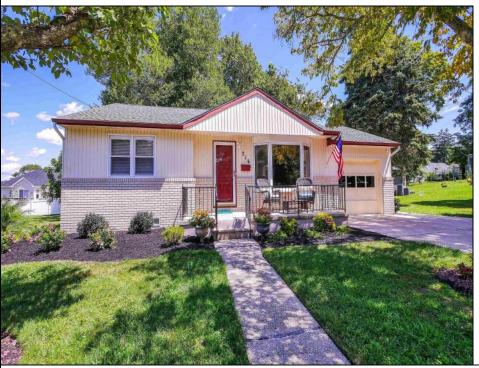

## **COMMENTS**

Very well maintained 4BD 2BA rancher located close to the bike path and Blue Ribbon Schools. The seller has lived in the home for more than 30 years. There is a nice sized living room, EIK, and a large laundry room. There are 3 BD's and 1 FULL BATH to one side of the house and a 4th BD and FULL BATH by itself for added privacy. This could be the perfect set up for extended family, an in-law suite or playroom. There is electric heat and an AC window unit in this location. Recent updates include a new roof and a HWH installed in Sept. 2020. Outside features include a front porch, oversized deck in the back and a shed. One BD is currently used as an office, the seller does work from home and will try to leave during the showing, but this may not always be possible. This could be a great second home or someone looking to retire, who doesn't want to live in an active 55+ community. The home is less than 15 minutes to the Jersey shore and boardwalk. Close to shopping and fine dining. Though the house is in good condition the seller is selling it "AS IS". The buyer will be responsible for any and all inspections and certifications. All showings to be scheduled through Showing Time.

## PROPERTY DETAILS

Exterior OutsideFeatures ParkingGarage
Shingle Deck Concrete Driveway
Vinyl Porch
Sidewalks

Central Air Condition
Ceiling Fan

Ask for Donald Edwards

Applienger reliably Inc Basement
Wash 60 Asbury Avenue, Ocean City
Dishalls 609-399-0076
Disposail to: dwe@bergerrealty.com
Stove Natural Gas