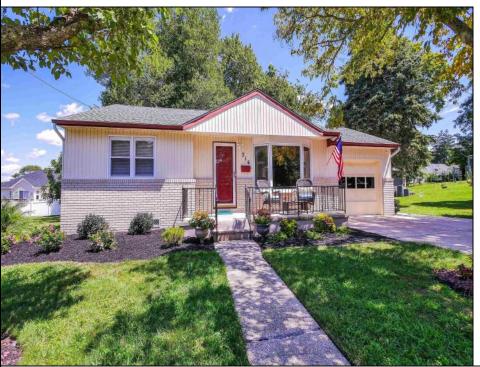

## **COMMENTS**

Very well maintained 4BD 2BA rancher located close to the bike path and Blue Ribbon Schools. The seller has lived in the home for more than 30 years. There is a nice sized living room, EIK, and a large laundry room. There are 3 BD's and 1 FULL BATH to one side of the house and a 4th BD and FULL BATH by itself for added privacy. This could be the perfect set up for extended family, an in-law suite or playroom. There is electric heat and an AC window unit in this location. Recent updates include a new roof and a HWH installed in Sept. 2020. Outside features include a front porch, oversized deck in the back and a shed. One BD is currently used as an office, the seller does work from home and will try to leave during the showing, but this may not always be possible. This could be a great second home or someone looking to retire, who doesn't want to live in an active 55+ community. The home is less than 15 minutes to the Jersey shore and boardwalk. Close to shopping and fine dining. Though the house is in good condition the seller is selling it "AS IS". The buyer will be responsible for any and all inspections and certifications. All showings to be scheduled through Showing Time.

**PROPERTY DETAILS** Exterior OutsideFeatures ParkingGarage OtherRooms Shingle Deck Concrete Driveway Eat-In-Kitchen Vinyl Porch Laundry/Utility Room Sidewalks Storage Attic 1st Floor

InteriorFeatures Smoke/Fire Alarm Storage Wall to Wall Carpet Tile Flooring Vinyl Flooring