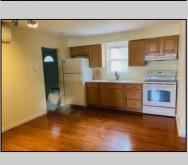

## **COMMENTS**

This condo is located close to the town area of Cape May Court House and within walking distance to the bike path. The entire first floor of the building includes 3 bedrooms, 2 full bathrooms, and a large bonus room that can be used as a 4th bedroom, for storage, a gym, an arts and crafts room, etc. The unit offers a Mitsubishi Hyper split heating and air conditioning system in addition to the regular electric heat. There are no age restrictions and owners may have pets. There is a backyard area and a shed. Partial furniture included. The condo fee is \$160 a month which is inexpensive for the area.

## PROPERTY DETAILS

UnitFeatures ParkingGarage OtherRooms AppliancesIncluded Hardwood Floors Garage Living Room Range 2 Car Den/TV Room Oven

Attached Refrigerator Eat In Kitchen Black Top Driveway Laundry/Utility Room Washer 1st Floor Master Dryer Bedroom Dishwasher