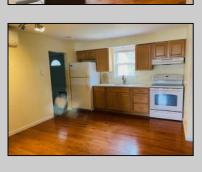

## **COMMENTS**

This condo is located close to the town area of Cape May Court House and within walking distance to the bike path. The entire first floor of the building includes 3 bedrooms, 2 full bathrooms, and a large bonus room that can be used as a 4th bedroom, for storage, a gym, an arts and crafts room, etc. The unit offers a Mitsubishi Hyper split heating and air conditioning system in addition to the regular electric heat. There are no age restrictions and owners may have pets. There is a backyard area and a shed. Partial furniture included. The condo fee is \$160 a month which is inexpensive for the area.

## PROPERTY DETAILS

UnitFeatures ParkingGarage OtherRooms AppliancesIncluded
Hardwood Floors Garage Living Room Range
2 Car Den/TV Room Oven

Attached Eat In Kitchen Refrigerator
Black Top Driveway Laundry/Utility Room Washer
1st Floor Master Dryer