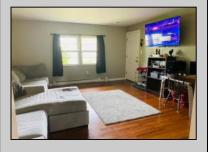

## **COMMENTS**

This condo is located close to the town area of Cape May Court House and within walking distance to the bike path. The entire first floor of the building includes 3 bedrooms, 2 full bathrooms, and a large bonus room that can be used as a 4th bedroom, for storage, a gym, an arts and crafts room, etc. The unit offers a Mitsubishi Hyper split heating and air conditioning system in addition to the regular electric heat. There are no age restrictions and owners may have pets. There is a backyard area and a shed. Partial furniture included. The condo fee is \$160 a month which is inexpensive for the area.

## PROPERTY DETAILS

UnitFeatures ParkingGarage OtherRooms AppliancesIncluded Hardwood Floors Garage Living Room Range 2 Car Den/TV Room Oven

Attached Refrigerator Eat In Kitchen Black Top Driveway Laundry/Utility Room Washer 1st Floor Master Dryer Bedroom