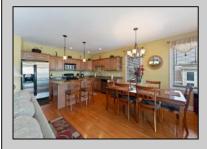

## **COMMENTS**

Location, Location! Most desirable area of Wildwood Crest! This 2nd floor corner condo w/ wonderful Ocean Views is located just steps to the Beach, Bike Path and Sunrise Park! Also featuring three bedrooms, two and one half baths w/ open floor plan, hardwood floors, large private deck, 2 covered parking spaces, full laundry room and conveyed furnished less personal items. Hot Water Heater & Air unit is just 2 years old. Common area amenities include elevator, large swimming pool w/ pool house, guest bathroom, barbeque grills, outside shower, private storage room. The complex is well maintained and pet friendly for owners.

PROPERTY DETAILS

UnitFeatures Kitchen Island Hardwood Floors Foyer

ParkingGarage 2 Car Assigned Parking OtherRooms Living Room Eat In Kitchen Dining Area Pantry Laundry/Utility Room Great Room

Storage Space