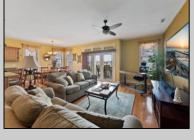

## **COMMENTS**

Location, Location! Most desirable area of Wildwood Crest! This 2nd floor corner condo w/ wonderful Ocean Views is located just steps to the Beach, Bike Path and Sunrise Park! Also featuring three bedrooms, two and one half baths w/ open floor plan, hardwood floors, large private deck, 2 covered parking spaces, full laundry room and conveyed furnished less personal items. Hot Water Heater & Air unit is just 2 years old. Common area amenities include elevator, large swimming pool w/ pool house, guest bathroom, barbeque grills, outside shower, private storage room. The complex is well maintained and pet friendly for owners.

PROPERTY DETAILS

UnitFeatures Kitchen Island Hardwood Floors Foyer

ParkingGarage 2 Car Assigned Parking OtherRooms Living Room Eat In Kitchen Dining Area Pantry Laundry/Utility Room Great Room

Storage Space