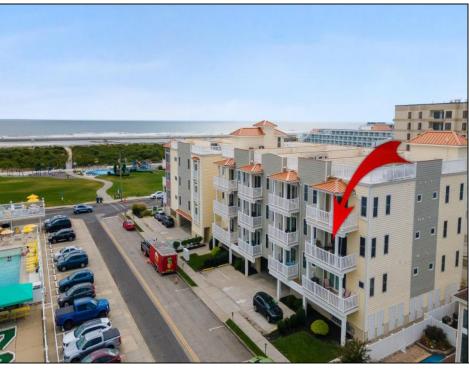

## **COMMENTS**

Location, Location! Most desirable area of Wildwood Crest! This 2nd floor corner condo w/ wonderful Ocean Views is located just steps to the Beach, Bike Path and Sunrise Park! Also featuring three bedrooms, two and one half baths w/ open floor plan, hardwood floors, large private deck, 2 covered parking spaces, full laundry room and conveyed furnished less personal items. Hot Water Heater & Air unit is just 2 years old. Common area amenities include elevator, large swimming pool w/ pool house, guest bathroom, barbeque grills, outside shower, private storage room. The complex is well maintained and pet friendly for owners.