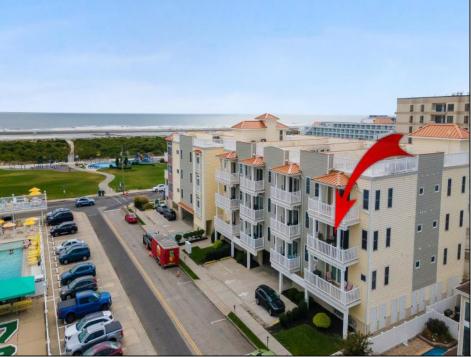

## COMMENTS

Location, Location! Most desirable area of Wildwood Crest! This 2nd floor corner condo w/ wonderful Ocean Views is located just steps to the Beach, Bike Path and Sunrise Park! Also featuring three bedrooms, two and one half baths w/ open floor plan, hardwood floors, large private deck, 2 covered parking spaces, full laundry room and conveyed furnished less personal items. Hot Water Heater & Air unit is just 2 years old. Common area amenities include elevator, large swimming pool w/ pool house, guest bathroom, barbeque grills, outside shower, private storage room. The complex is well maintained and pet friendly for owners. **PROPERTY DETAILS** 