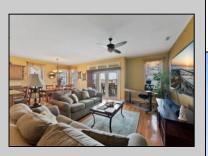

## COMMENTS

Location, Location! Most desirable area of Wildwood Crest! This 2nd floor corner condo w/ wonderful Ocean Views is located just steps to the Beach, Bike Path and Sunrise Park! Also featuring three bedrooms, two and one half baths w/ open floor plan, hardwood floors, large private deck, 2 covered parking spaces, full laundry room and conveyed furnished less personal items. Hot Water Heater & Air unit is just 2 years old. Common area amenities include elevator, large swimming pool w/ pool house, guest bathroom, barbeque grills, outside shower, private storage room. The complex is well maintained and pet friendly for owners. **PROPERTY DETAILS** 

UnitFeatures Kitchen Island Hardwood Floors Foyer

ParkingGarage 2 Car Assigned Parking

Call: 609-399-0076

Email to: mb@bergerrealty.com

OtherRooms Living Room Eat In Kitchen **Dining Area** Pantry Laundry/Utility Room Great Room Storage Space