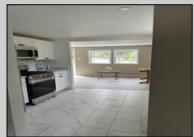

## **COMMENTS**

This home is a must see. It has been remodeled top to bottom with special care. The front and rear decks are large enough for great entertaining. A new septic system has just been installed; along with new siding and windows. The owners have installed the following new equipment. Air conditioning and heat, water heater, all new luxury bathrooms, new flooring through the home, and new rugs in the master suite. In addition, the master suite has a walk-in closet with shelving through-out. The kitchen has all new cabinets, countertops and backsplash. Appliances are all upgraded stainless steel. In addition, the laundry room is a dream size for all your daily needs.

InteriorFeatures

AppliancesIncluded Basement
Range Crawl Space
Oven

Michakafer Otheresa Maina
Refrier Gerr Realty Inc
Smoke Fire Detector Avenue, Ocean City
Stove Natural Cast Avenue, Ocean City
Starrel Sc09-399, 10076