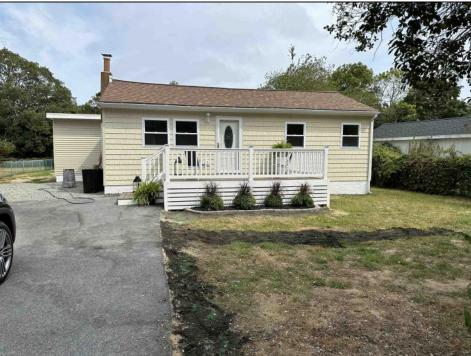

## **COMMENTS**

This home is a must see. It has been remodeled top to bottom with special care. The front and rear decks are large enough for great entertaining. A new septic system has just been installed; along with new siding and windows. The owners have installed the following new equipment. Air conditioning and heat, water heater, all new luxury bathrooms, new flooring through the home, and new rugs in the master suite. In addition, the master suite has a walk-in closet with shelving through-out. The kitchen has all new cabinets, countertops and backsplash. Appliances are all upgraded stainless steel. In addition, the laundry room is a dream size for all your daily needs.