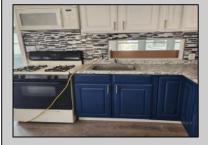

## **COMMENTS**

Great large unit with some upgrades thru out. New vinyl flooring, freshly painted and perfect for the large family! Full size range, over the range microwave, blue bottom and white top cabinets and tile backsplash make for a showy kitchen. This is one of the larger units in the park. Park is open April 1 to Oct 31st and is minutes to Sea Isle & Ocean City. Lot rent for 2025 \$6500.