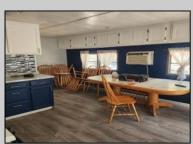

## **COMMENTS**

Great large unit with some upgrades thru out. New vinyl flooring, freshly painted and perfect for the large family! Full size range, over the range microwave, blue bottom and white top cabinets and tile backsplash make for a showy kitchen. This is one of the larger units in the park. Park is open April 1 to Oct 31st and is minutes to Sea Isle & Ocean City. Lot rent for 2025 \$6500.