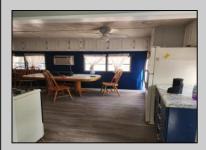

## **COMMENTS**

Great large unit with some upgrades thru out. New vinyl flooring, freshly painted and perfect for the large family! Full size range, over the range microwave, blue bottom and white top cabinets and tile backsplash make for a showy kitchen. This is one of the larger units in the park. Park is open April 1 to Oct 31st and is minutes to Sea Isle & Ocean City. Lot rent for 2025 \$6500.

| PROPERTY DETAILS  |                         |                                          |                                                                   |  |
|-------------------|-------------------------|------------------------------------------|-------------------------------------------------------------------|--|
| Exterior<br>Vinyl | OutsideFeatures<br>Deck | ParkingGarage<br>2 Car<br>Stone Driveway | OtherRooms Living Room Kitchen Eat-In-Kitchen Pantry Florida Room |  |
| InteriorFeatures  | AppliancesIncluded      | AlsoIncluded                             | Heating                                                           |  |