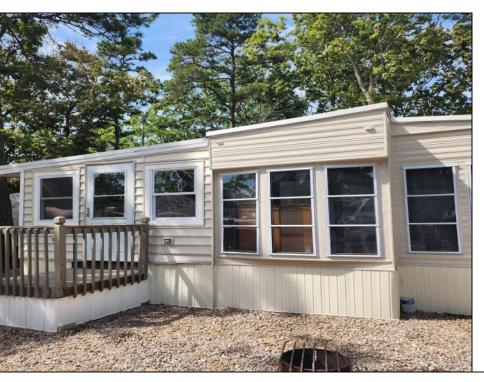

| PROPERTY DETAILS  |                         |                                          |                                                                   |  |
|-------------------|-------------------------|------------------------------------------|-------------------------------------------------------------------|--|
| Exterior<br>Vinyl | OutsideFeatures<br>Deck | ParkingGarage<br>2 Car<br>Stone Driveway | OtherRooms Living Room Kitchen Eat-In-Kitchen Pantry Florida Room |  |
| InteriorFeatures  | AppliancesIncluded      | AlsoIncluded                             | Heating                                                           |  |