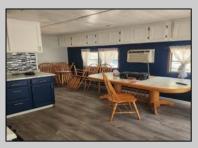

## **COMMENTS**

Great large unit with some upgrades thru out. New vinyl flooring, freshly painted and perfect for the large family! Full size range, over the range microwave, blue bottom and white top cabinets and tile backsplash make for a showy kitchen. This is one of the larger units in the park. Park is open April 1 to Oct 31st and is minutes to Sea Isle & Ocean City. Lot rent for 2025 \$6500.