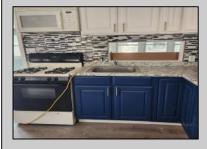

## **COMMENTS**

Great large unit with some upgrades thru out. New vinyl flooring, freshly painted and perfect for the large family! Full size range, over the range microwave, blue bottom and white top cabinets and tile backsplash make for a showy kitchen. This is one of the larger units in the park. Park is open April 1 to Oct 31st and is minutes to Sea Isle & Ocean City. Lot rent for 2025 \$6500.