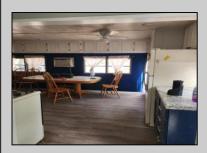

## **COMMENTS**

Great large unit with some upgrades thru out. New vinyl flooring, freshly painted and perfect for the large family! Full size range, over the range microwave, blue bottom and white top cabinets and tile backsplash make for a showy kitchen. This is one of the larger units in the park. Park is open April 1 to Oct 31st and is minutes to Sea Isle & Ocean City. Lot rent for 2025 \$6500.

| Exterior OutsideFeatures ParkingGarage OtherRooms Vinyl Deck 2 Car Living Room Stone Driveway Kitchen Eat-In-Kitchen Pantry Florida Room | PROPERTY DETAILS |  |       |                                                    |  |  |
|------------------------------------------------------------------------------------------------------------------------------------------|------------------|--|-------|----------------------------------------------------|--|--|
|                                                                                                                                          |                  |  | 2 Car | Living Room<br>Kitchen<br>Eat-In-Kitchen<br>Pantry |  |  |