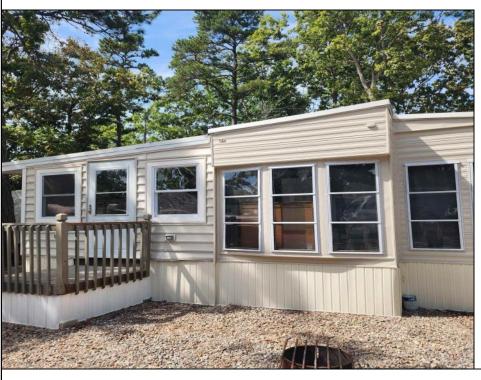

## **COMMENTS**

Great large unit with some upgrades thru out. New vinyl flooring, freshly painted and perfect for the large family! Full size range, over the range microwave, blue bottom and white top cabinets and tile backsplash make for a showy kitchen. This is one of the larger units in the park. Park is open April 1 to Oct 31st and is minutes to Sea Isle & Ocean City. Lot rent for 2025 \$6500.

| Exterior OutsideFeatures ParkingGarage OtherRooms Vinyl Deck 2 Car Living Room Stone Driveway Kitchen Eat-In-Kitchen Pantry Florida Room | PROPERTY DETAILS |  |       |                                                    |  |  |
|------------------------------------------------------------------------------------------------------------------------------------------|------------------|--|-------|----------------------------------------------------|--|--|
|                                                                                                                                          |                  |  | 2 Car | Living Room<br>Kitchen<br>Eat-In-Kitchen<br>Pantry |  |  |