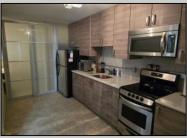

## COMMENTS

Check out this charming 1-Bedroom 1 Bath Condo in Wildwood Crest, NJ Discover year-round living in this delightful first-floor condo, perfectly situated just one block from the bay. This cozy 1-bedroom unit offers the ideal blend of comfort and convenience, with easy access to some of the most breathtaking sunsets and views New Jersey has to offer at nearby Sunset Beach. Enjoy the serene coastal lifestyle with the bay's tranquil waters just steps away and take leisurely strolls to witness stunning sunsets that paint the sky in vibrant hues. Don't miss this opportunity to own a piece of paradise in Wildwood Crest!

ParkingGarage 1 Car Assigned Parking Shared Driveway

OtherRooms Living Room Kitchen Storage Space

**PROPERTY DETAILS** AppliancesIncluded Heating Range Electric Oven Microwave Oven Refrigerator

Cooling Wall Air Conditioning Electric