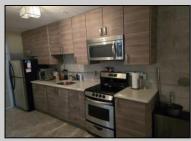

## COMMENTS

Check out this charming 1-Bedroom 1 Bath Condo in Wildwood Crest, NJ Discover year-round living in this delightful first-floor condo, perfectly situated just one block from the bay. This cozy 1-bedroom unit offers the ideal blend of comfort and convenience, with easy access to some of the most breathtaking sunsets and views New Jersey has to offer at nearby Sunset Beach. Enjoy the serene coastal lifestyle with the bay's tranquil waters just steps away and take leisurely strolls to witness stunning sunsets that paint the sky in vibrant hues. Don't miss this opportunity to own a piece of paradise in Wildwood Crest!

ParkingGarage 1 Car Assigned Parking Shared Driveway

OtherRooms Living Room Kitchen Storage Space

**PROPERTY DETAILS** AppliancesIncluded Heating Range Electric Oven Microwave Oven Refrigerator

Cooling Wall Air Conditioning Electric