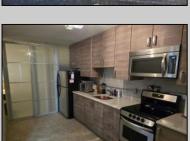

## **COMMENTS**

Check out this charming 1-Bedroom 1 Bath Condo in Wildwood Crest, NJ Discover year-round living in this delightful first-floor condo, perfectly situated just one block from the bay. This cozy 1-bedroom unit offers the ideal blend of comfort and convenience, with easy access to some of the most breathtaking sunsets and views New Jersey has to offer at nearby Sunset Beach. Enjoy the serene coastal lifestyle with the bay's tranquil waters just steps away and take leisurely strolls to witness stunning sunsets that paint the sky in vibrant hues. Don't miss this opportunity to own a piece of paradise in Wildwood Crest!

## PROPERTY DETAILS

| ParkingGarage    | OtherRooms    | AppliancesIncluded | Heating  |
|------------------|---------------|--------------------|----------|
| 1 Car            | Living Room   | Range              | Electric |
| Assigned Parking | Kitchen       | Oven               |          |
| Shared Driveway  | Storage Space | Microwave Oven     |          |
|                  |               | Refrigerator       |          |