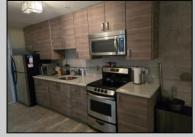

## **COMMENTS**

Check out this charming 1-Bedroom 1 Bath Condo in Wildwood Crest, NJ Discover year-round living in this delightful first-floor condo, perfectly situated just one block from the bay. This cozy 1-bedroom unit offers the ideal blend of comfort and convenience, with easy access to some of the most breathtaking sunsets and views New Jersey has to offer at nearby Sunset Beach. Enjoy the serene coastal lifestyle with the bay's tranquil waters just steps away and take leisurely strolls to witness stunning sunsets that paint the sky in vibrant hues. Don't miss this opportunity to own a piece of paradise in Wildwood Crest!

## PROPERTY DETAILS

| ParkingGarage    | OtherRooms    | AppliancesIncluded | Heating  |
|------------------|---------------|--------------------|----------|
| 1 Car            | Living Room   | Range              | Electric |
| Assigned Parking | Kitchen       | Oven               |          |
| Shared Driveway  | Storage Space | Microwave Oven     |          |
|                  |               | Refrigerator       |          |