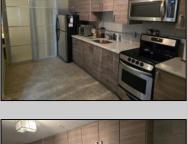

## **COMMENTS**

Check out this charming 1-Bedroom 1 Bath Condo in Wildwood Crest, NJ Discover year-round living in this delightful first-floor condo, perfectly situated just one block from the bay. This cozy 1-bedroom unit offers the ideal blend of comfort and convenience, with easy access to some of the most breathtaking sunsets and views New Jersey has to offer at nearby Sunset Beach. Enjoy the serene coastal lifestyle with the bay's tranquil waters just steps away and take leisurely strolls to witness stunning sunsets that paint the sky in vibrant hues. Don't miss this opportunity to own a piece of paradise in Wildwood Crest!

## PROPERTY DETAILS

| ParkingGarage    | OtherRooms    | AppliancesIncluded | Heating  |
|------------------|---------------|--------------------|----------|
| 1 Car            | Living Room   | Range              | Electric |
| Assigned Parking | Kitchen       | Oven               |          |
| Shared Driveway  | Storage Space | Microwave Oven     |          |
|                  |               | Refrigerator       |          |