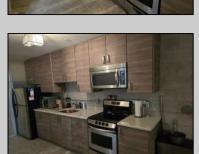

## **COMMENTS**

Check out this charming 1-Bedroom 1 Bath Condo in Wildwood Crest, NJ Discover year-round living in this delightful first-floor condo, perfectly situated just one block from the bay. This cozy 1-bedroom unit offers the ideal blend of comfort and convenience, with easy access to some of the most breathtaking sunsets and views New Jersey has to offer at nearby Sunset Beach. Enjoy the serene coastal lifestyle with the bay's tranquil waters just steps away and take leisurely strolls to witness stunning sunsets that paint the sky in vibrant hues. Don't miss this opportunity to own a piece of paradise in Wildwood Crest!

## PROPERTY DETAILS

| ParkingGarage    | OtherRooms    | AppliancesIncluded | Heating  |
|------------------|---------------|--------------------|----------|
| 1 Car            | Living Room   | Range              | Electric |
| Assigned Parking | Kitchen       | Oven               |          |
| Shared Driveway  | Storage Space | Microwave Oven     |          |
|                  |               | Refrigerator       |          |