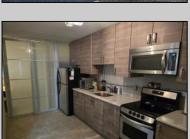

## **COMMENTS**

Check out this charming 1-Bedroom 1 Bath Condo in Wildwood Crest, NJ Discover year-round living in this delightful first-floor condo, perfectly situated just one block from the bay. This cozy 1-bedroom unit offers the ideal blend of comfort and convenience, with easy access to some of the most breathtaking sunsets and views New Jersey has to offer at nearby Sunset Beach. Enjoy the serene coastal lifestyle with the bay's tranquil waters just steps away and take leisurely strolls to witness stunning sunsets that paint the sky in vibrant hues. Don't miss this opportunity to own a piece of paradise in Wildwood Crest!

## PROPERTY DETAILS

| ParkingGarage    | OtherRooms    | AppliancesIncluded | Heating  |
|------------------|---------------|--------------------|----------|
| 1 Car            | Living Room   | Range              | Electric |
| Assigned Parking | Kitchen       | Oven               |          |
| Shared Driveway  | Storage Space | Microwave Oven     |          |
|                  |               | Refrigerator       |          |