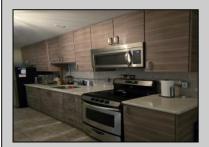

## **COMMENTS**

Check out this charming 1-Bedroom 1 Bath Condo in Wildwood Crest, NJ Discover year-round living in this delightful first-floor condo, perfectly situated just one block from the bay. This cozy 1-bedroom unit offers the ideal blend of comfort and convenience, with easy access to some of the most breathtaking sunsets and views New Jersey has to offer at nearby Sunset Beach. Enjoy the serene coastal lifestyle with the bay's tranquil waters just steps away and take leisurely strolls to witness stunning sunsets that paint the sky in vibrant hues. Don't miss this opportunity to own a piece of paradise in Wildwood Crest!

## PROPERTY DETAILS

| ParkingGarage    | OtherRooms    | AppliancesIncluded | Heating  |
|------------------|---------------|--------------------|----------|
| 1 Car            | Living Room   | Range              | Electric |
| Assigned Parking | Kitchen       | Oven               |          |
| Shared Driveway  | Storage Space | Microwave Oven     |          |
|                  |               | Refrigerator       |          |