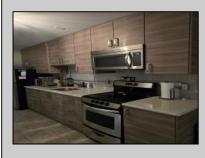

## COMMENTS

Check out this charming 1-Bedroom 1 Bath Condo in Wildwood Crest, NJ Discover year-round living in this delightful first-floor condo, perfectly situated just one block from the bay. This cozy 1-bedroom unit offers the ideal blend of comfort and convenience, with easy access to some of the most breathtaking sunsets and views New Jersey has to offer at nearby Sunset Beach. Enjoy the serene coastal lifestyle with the bay's tranquil waters just steps away and take leisurely strolls to witness stunning sunsets that paint the sky in vibrant hues. Don't miss this opportunity to own a piece of paradise in Wildwood Crest!

ParkingGarage 1 Car Assigned Parking Shared Driveway

Cooling

OtherRooms Living Room Kitchen Storage Space

**PROPERTY DETAILS** AppliancesIncluded Heating Range Electric Oven Microwave Oven Refrigerator

**HotWater** Wall Air Conditioning Electric