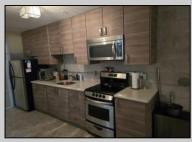

## COMMENTS

Check out this charming 1-Bedroom 1 Bath Condo in Wildwood Crest, NJ Discover year-round living in this delightful first-floor condo, perfectly situated just one block from the bay. This cozy 1-bedroom unit offers the ideal blend of comfort and convenience, with easy access to some of the most breathtaking sunsets and views New Jersey has to offer at nearby Sunset Beach. Enjoy the serene coastal lifestyle with the bay's tranquil waters just steps away and take leisurely strolls to witness stunning sunsets that paint the sky in vibrant hues. Don't miss this opportunity to own a piece of paradise in Wildwood Crest!

ParkingGarage 1 Car Assigned Parking Shared Driveway

Cooling

OtherRooms Living Room Kitchen Storage Space

**PROPERTY DETAILS** AppliancesIncluded Heating Range Electric Oven Microwave Oven Refrigerator

**HotWater** Wall Air Conditioning Electric