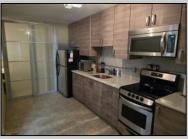

## COMMENTS

Check out this charming 1-Bedroom 1 Bath Condo in Wildwood Crest, NJ Discover year-round living in this delightful first-floor condo, perfectly situated just one block from the bay. This cozy 1-bedroom unit offers the ideal blend of comfort and convenience, with easy access to some of the most breathtaking sunsets and views New Jersey has to offer at nearby Sunset Beach. Enjoy the serene coastal lifestyle with the bay's tranquil waters just steps away and take leisurely strolls to witness stunning sunsets that paint the sky in vibrant hues. Don't miss this opportunity to own a piece of paradise in Wildwood Crest!

ParkingGarage 1 Car Assigned Parking Shared Driveway

Cooling

OtherRooms Living Room Kitchen Storage Space

**PROPERTY DETAILS** AppliancesIncluded Heating Range Electric Oven Microwave Oven Refrigerator

**HotWater** Wall Air Conditioning Electric