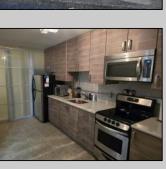

## **COMMENTS**

Check out this charming 1-Bedroom 1 Bath Condo in Wildwood Crest, NJ Discover year-round living in this delightful first-floor condo, perfectly situated just one block from the bay. This cozy 1-bedroom unit offers the ideal blend of comfort and convenience, with easy access to some of the most breathtaking sunsets and views New Jersey has to offer at nearby Sunset Beach. Enjoy the serene coastal lifestyle with the bay's tranquil waters just steps away and take leisurely strolls to witness stunning sunsets that paint the sky in vibrant hues. Don't miss this opportunity to own a piece of paradise in Wildwood Crest!

## PROPERTY DETAILS

ParkingGarageOtherRoomsAppliancesIncludedHeating1 CarLiving RoomRangeElectricAssigned ParkingKitchenOvenShared DrivewayStorage SpaceMicrowave Oven

hared Driveway Storage Space Microwave Ove Refrigerator