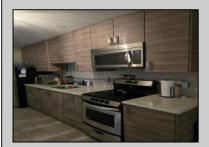

## **COMMENTS**

Check out this charming 1-Bedroom 1 Bath Condo in Wildwood Crest, NJ Discover year-round living in this delightful first-floor condo, perfectly situated just one block from the bay. This cozy 1-bedroom unit offers the ideal blend of comfort and convenience, with easy access to some of the most breathtaking sunsets and views New Jersey has to offer at nearby Sunset Beach. Enjoy the serene coastal lifestyle with the bay's tranquil waters just steps away and take leisurely strolls to witness stunning sunsets that paint the sky in vibrant hues. Don't miss this opportunity to own a piece of paradise in Wildwood Crest!

## PROPERTY DETAILS

ParkingGarage OtherRooms AppliancesIncluded Heating Living Room Range Electric 1 Car Assigned Parking Kitchen Oven **Shared Driveway** Microwave Oven Storage Space Refrigerator

Cooling HotWater Water Sewer Wall Air Conditioning Electric Public Public